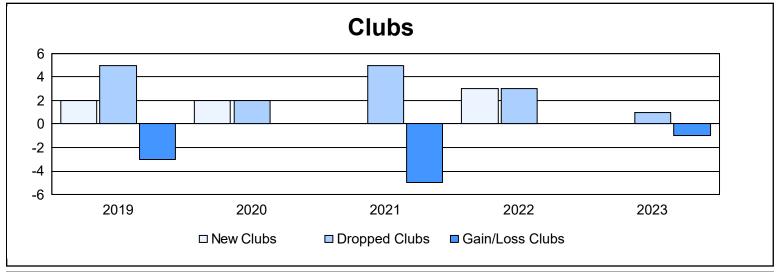

District 118 Y

As of June 2023 Cumulative

| Year      | New<br>Clubs | Dropped<br>Clubs | Gain/<br>Loss<br>Clubs | New<br>Members | Charter<br>Members | Reinstate<br>Members | Transfer<br>Members | Total<br>Member<br>Added | Total<br>Members<br>Dropped | Gain/<br>Loss<br>Members |
|-----------|--------------|------------------|------------------------|----------------|--------------------|----------------------|---------------------|--------------------------|-----------------------------|--------------------------|
| 2018-2019 | 2            | 5                | -3                     | 120            | 78                 | 5                    | 18                  | 221                      | 267                         | -46                      |
| 2019-2020 | 2            | 2                | 0                      | 123            | 71                 | 6                    | 8                   | 208                      | 198                         | 10                       |
| 2020-2021 | 0            | 5                | -5                     | 94             | 14                 | 4                    | 23                  | 135                      | 228                         | -93                      |
| 2021-2022 | 3            | 3                | 0                      | 146            | 114                | 2                    | 17                  | 279                      | 236                         | 43                       |
| 2022-2023 | 0            | 1                | -1                     | 118            | 21                 | 5                    | 13                  | 157                      | 176                         | -19                      |
| Average   | 1            | 3                | -2                     | 120            | 60                 | 4                    | 16                  | 200                      | 221                         | -21                      |