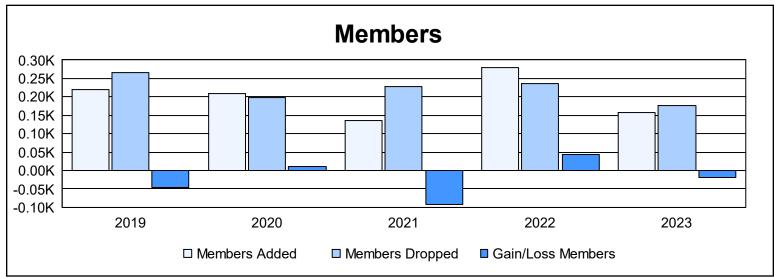

District 118 Y

As of June 2023 Cumulative

| Year      | New<br>Clubs | Dropped<br>Clubs | Gain/<br>Loss<br>Clubs | New<br>Members | Charter<br>Members | Reinstate<br>Members | Transfer<br>Members | Total<br>Member<br>Added | Total<br>Members<br>Dropped | Gain/<br>Loss<br>Members |
|-----------|--------------|------------------|------------------------|----------------|--------------------|----------------------|---------------------|--------------------------|-----------------------------|--------------------------|
| 2018-2019 | 2            | 5                | -3                     | 120            | 78                 | 5                    | 18                  | 221                      | 267                         | -46                      |
| 2019-2020 | 2            | 2                | 0                      | 123            | 71                 | 6                    | 8                   | 208                      | 198                         | 10                       |
| 2020-2021 | 0            | 5                | -5                     | 94             | 14                 | 4                    | 23                  | 135                      | 228                         | -93                      |
| 2021-2022 | 3            | 3                | 0                      | 146            | 114                | 2                    | 17                  | 279                      | 236                         | 43                       |
| 2022-2023 | 0            | 1                | -1                     | 118            | 21                 | 5                    | 13                  | 157                      | 176                         | -19                      |
| Average   | 1            | 3                | -2                     | 120            | 60                 | 4                    | 16                  | 200                      | 221                         | -21                      |